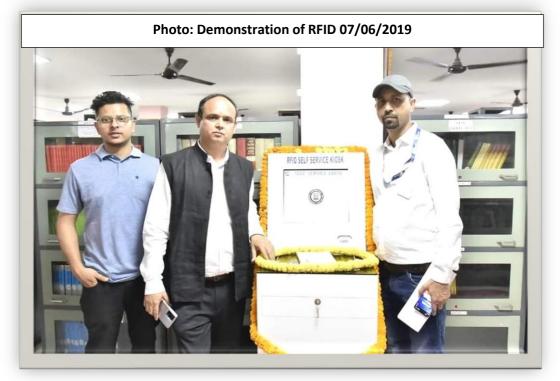

So, all the Teachers, Staff and Students are requested to join the programme.

(Dr. S ath) Principal Abhayapuri College 12 ABHAYAPURI ABHAYAPURI

A Demonstration programme has been organised today on 7<sup>th</sup> June 2019 in Abhayapuri College at 11.00 am in Seminar Hall by IQAC in collaboration with Library Committee on Application of RFID (Radio Frequency Identification) in Academic Libraries, Language Lab and other ICT products by Micro Tele Service (Kokrajhar) and BSM International (Guwahati). The meeting is presided over by the Principal of the College Dr.