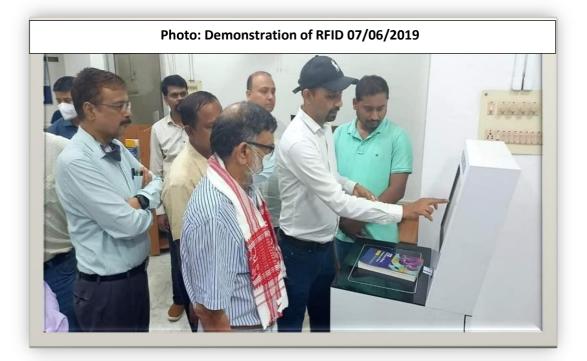

So, all the Teachers, Staff and Students are requested to join the programme.

(Dr. S ath) Principal Abhayapuri College 12 ABHAYAPURI ABHAYAPURI

A Demonstration programme has been organised today on 7<sup>th</sup> June 2019 in Abhayapuri College at 11.00 am in Seminar Hall by IQAC in collaboration with Library Committee on Application of RFID (Radio Frequency Identification) in Academic Libraries, Language Lab and other ICT products by Micro Tele Service (Kokrajhar) and BSM International (Guwahati). The meeting is presided over by the Principal of the College Dr.